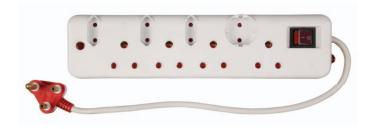

# 8-Way Multi-Plug with Medium Surge Protection 16A Max. 250V ~

Product Code: FELP41S Barcode: 6002844035051

- Safety shuttered for your protection
- Reset buttor
- Indicator Light
- Illuminated "on/off" switch
- Surge protected for up to 8 appliances including a convenient

Shucko socket

• Conforms to all South African National Standards

## 8-Way Multi-Plug with Medium Surge Protection

This medium surge protected 8-way Multi –plug has 3 Euro slots, 1 Schuko socket and 4 x 3 pin sockets. It converts your single plug point into multiple sockets. The extension cord allows you to extend your reach by 0.5m.