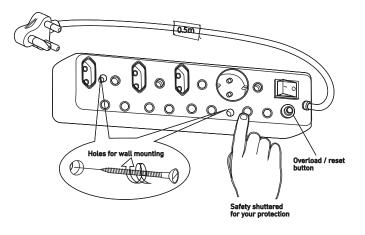

# 8-Way Multi-Plug with Medium Surge Protection 16A Max. 250V ~

Product Code: FELP41S Barcode: 6002844035051

- Safety shuttered for your protection
- Reset buttor
- Indicator Light
- Illuminated "on/off" switch
- Surge protected for up to 8 appliances including a convenient

Shucko socket

• Conforms to all South African National Standards

## 8-Way Multi-Plug with Medium Surge Protection

This medium surge protected 8-way Multi –plug has 3 Euro slots, 1 Schuko socket and 4 x 3 pin sockets. It converts your single plug point into multiple sockets. The extension cord allows you to extend your reach by 0.5m.