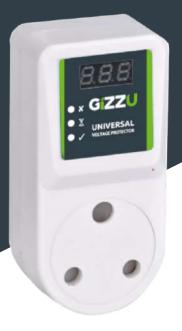

# UNIVERSAL VOLTAGE PROTECTOR PLUG

Power Surge Protection Technology

#### **FEATURES**

Current protection up to: 16A

• Low voltage protection from: 180V

• High voltage protection up to: 260V

### • Flame retardant material

Digital LED display

#### **PACKAGE CONTENTS**

• 1x Gizzu Universal Voltage Protector